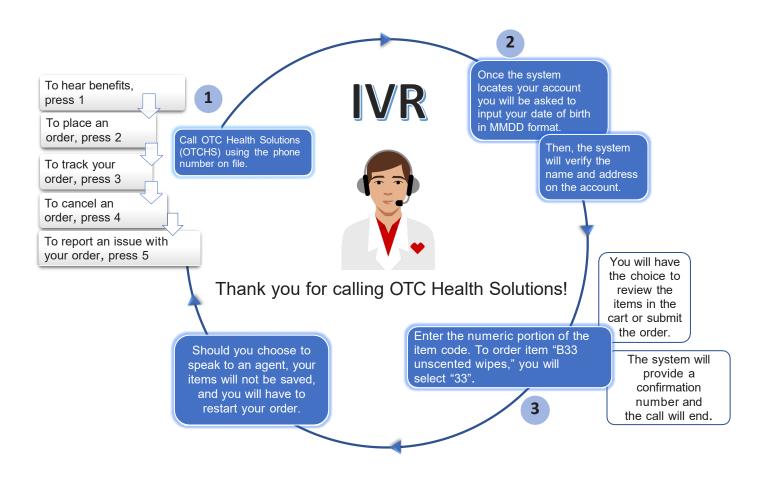

#### How to place an order online:

- Call the number on the back of your Zing Health debit card to hear what your available balance is.
- Search for the OTCHS website: https://www.cvs.com/benefits.
- After you sign in, select the benefit you would like to shop for.
- Search through the available items and add to your basket. Your total and balance will be shown. Once you are ready to place your order, select "Checkout".
- Confirm the shipping information and then select "Place Order".
- You will be directed to the Order Summary. This page will show you the order number, shipping address, the date the order was processed, and the delivery timeframe.