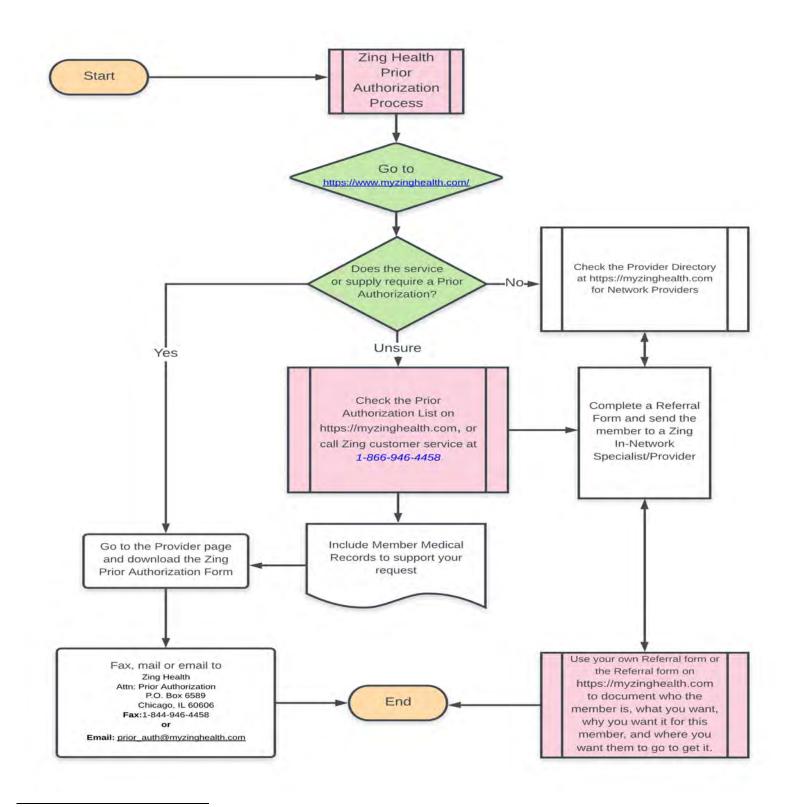

<sup>1</sup> Zing Health HMO, Zing Health HMO-POS and Zing Health C-SNP: The above services rendered by participating providers require prior authorization by Zing Health. We also request notification for certain other services so that we may assist you and your patients with discharge planning, care coordination, and case management. All services must be medically necessary and appropriate, meet traditional Medicare coverage criteria where applicable, and be rendered by in-network physicians/providers (unless otherwise authorized in advance) to be eligible for payment. All services rendered by Out of Network providers (except Out of Network Pathology, Anesthesiology, Radiology, Emergency Department and Assistant Surgeon physicians providing services in a In-Network inpatient facility) must be prior authorized to receive full benefits. Claims will be reviewed to determine member eligibility at the time of service, benefit availability, evidence of coverage provisions, and claims payment agreements. Benefits are determined by each Member's plan. Authorization is not a guarantee of payment. Newly published/assigned codes and new/emerging therapy services or technology not listed may require prior authorization to determine medical necessity. Any service, therapy, medication, or procedure or medication that is experimental, investigational, unproven, or not FDA approved will be stopped for review and may be denied. Check with us before providing these types of services. This list is generally updated bi-annually but may change at any time. Please refer to the version currently in effect by visiting our website at https://www.myzinghealth.com clicking on the "Providers" tab and then clicking on the "Prior Authorization Lists".