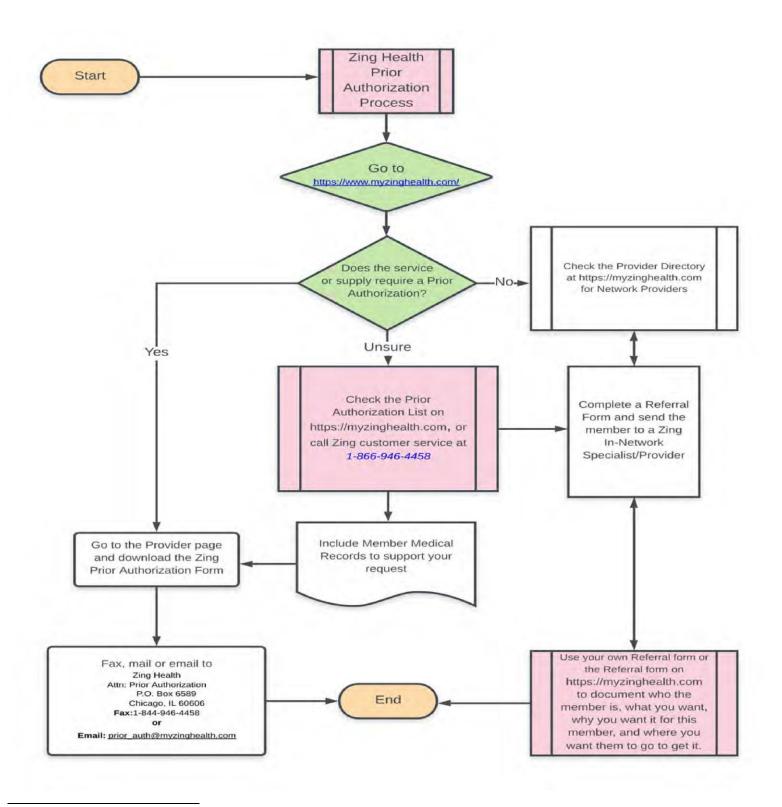

<sup>1</sup> Zing Health HMO, Zing Health HMO-POS and Zing Health C-SNP: The above services rendered by participating providers require prior authorization by Zing Health. We also request notification for certain other services so that we may assist you and your patients with discharge planning, care coordination, and case management. All services must be medically necessary and appropriate, meet traditional Medicare coverage criteria where applicable, and be rendered by in-network physicians/providers (unless otherwise authorized in advance) to be eligible for payment. All services rendered by Out of Network providers (except Out of Network Pathology, Anesthesiology, Radiology, Emergency Department and Assistant Surgeon physicians providing services in a In-Network inpatient facility) must be prior authorized to receive full benefits. Claims will be reviewed to determine member eligibility at the time of service, benefit availability, evidence of coverage provisions, and claims payment agreements. Benefits are determined by each Member's plan. Authorization is not a guarantee of payment. Newly published/assigned codes and new/emerging therapy services or technology not listed may require prior authorization to determine medical necessity. Any service, therapy, medication, or procedure or medication that is experimental, investigational, unproven, or not FDA approved will be stopped for review and may be denied. Check with us before providing these types of services. This list is generally updated bi-annually but may change at any time. Please refer to the version currently in effect by visiting our website at https://www.myzinghealth.com clicking on the "Providers" tab and then clicking on the "Prior Authorization Lists".